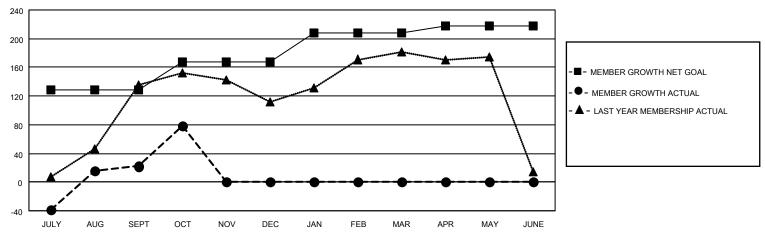

### GOALS AND ACTUAL MEMBERS CUMULATIVE

| DROPPED CLUBS: 1           |     | 42 CLUBS OF 88 ADDED 1 OR MORE | GENDER DISTRIBUTION        |                |     |
|----------------------------|-----|--------------------------------|----------------------------|----------------|-----|
|                            |     | NEW MEMBERS                    | MALE                       | 1,585 (54.15%) |     |
| DROPPED MEMBERS            |     |                                | FEMALE                     | 1,342 (45.85%) |     |
| DECEASED                   | 11  | CLICK HERE FOR CUMULATIVE      | TOTAL FAMILY UNIT MEMBERS  |                | 817 |
| CLUB CANCELLED 0 OTHER 176 |     | MEMBERSHIP DATA                | FAMILY MEMBERS PAYING HALF |                | 476 |
| TOTAL                      | 187 |                                | 5020                       |                |     |

## District 301A2

| Clubs         |               |             |               | Members               |                        |                         |                                                    |  |
|---------------|---------------|-------------|---------------|-----------------------|------------------------|-------------------------|----------------------------------------------------|--|
|               | RESULTS FOR   | R 2020-2021 |               | RESULTS FOR 2020-2021 |                        |                         |                                                    |  |
| QUARTER       | NEW CLUB GOAL | NEW CLUBS   | DROPPED CLUBS | QUARTER MEME          | BER GROWTH NET<br>GOAL | MEMBER GROWTH<br>ACTUAL | DROPPED<br>MEMBERS ACTUAL<br>(including transfers) |  |
| JULY/AUG/SEPT | 4             | 4           | 1             | JULY/AUG/SEPT         | 128                    | 185                     | 163                                                |  |
| OCT/NOV/DEC   | 2             | 0           | 0             | OCT/NOV/DEC           | 40                     | 81                      | 24                                                 |  |
| JAN/FEB/MAR   | 2             | 0           | 0             | JAN/FEB/MAR           | 40                     | 0                       | 0                                                  |  |
| APR/MAY/JUNE  | 0             | 0           | 0             | APR/MAY/JUNE          | 10                     | 0                       | 0                                                  |  |