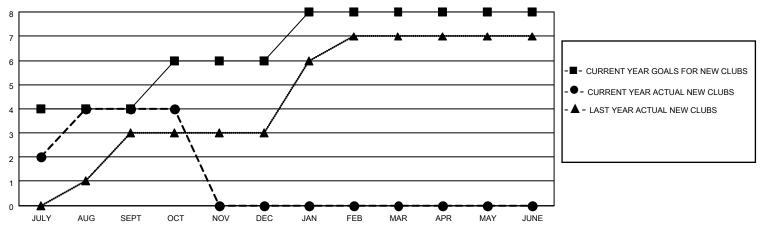

### GOALS AND ACTUAL NEW CLUBS CUMULATIVE

## District 301A2

| Clubs         |               |             |               | Members               |                        |                         |                                                    |  |
|---------------|---------------|-------------|---------------|-----------------------|------------------------|-------------------------|----------------------------------------------------|--|
|               | RESULTS FOR   | R 2020-2021 |               | RESULTS FOR 2020-2021 |                        |                         |                                                    |  |
| QUARTER       | NEW CLUB GOAL | NEW CLUBS   | DROPPED CLUBS | QUARTER MEME          | BER GROWTH NET<br>GOAL | MEMBER GROWTH<br>ACTUAL | DROPPED<br>MEMBERS ACTUAL<br>(including transfers) |  |
| JULY/AUG/SEPT | 4             | 4           | 1             | JULY/AUG/SEPT         | 128                    | 185                     | 163                                                |  |
| OCT/NOV/DEC   | 2             | 0           | 0             | OCT/NOV/DEC           | 40                     | 81                      | 24                                                 |  |
| JAN/FEB/MAR   | 2             | 0           | 0             | JAN/FEB/MAR           | 40                     | 0                       | 0                                                  |  |
| APR/MAY/JUNE  | 0             | 0           | 0             | APR/MAY/JUNE          | 10                     | 0                       | 0                                                  |  |